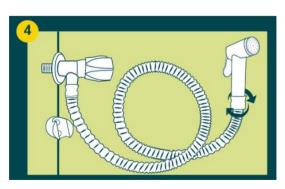

### NINGBO LOUIE IMP. & EXP. CORP., LTD

NO.200 JINHE ROAD ZHENHAI ECONOMIC DEVELOPMENT ZONE, NINGBO 315221 CHINA TEL: 0086-574-87915717 FAX:0086-574-87786749

Unscrew the hose, and connect with the register, until adjustment (manual is sufficient)

Attach the shower stand to the wall, according to your preference (includes fixing kit).

Connect the handheld shower to the flexible hose, until it fits (manual is sufficient).