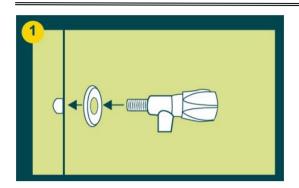

### **INSTALLATION MODE**

Clean the connection, insert the hub into the register and screw until it fits, leaving the outlet down.