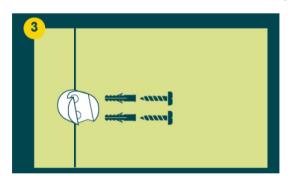

Attach the shower stand to the wall, according to your preference (includes fixing kit).

Connect the handheld shower to the flexible hose, until it fits (manual is sufficient).