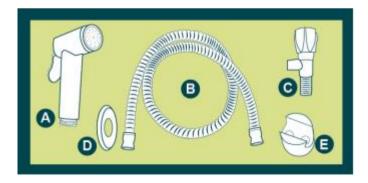

#### **KIT** COMPONENTS

- 1. Manual shower type gun
- 2. Flexible Hose
- 3. ON-OFF Control Record
- 4. Bushing
- 5. Shower Stand